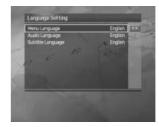

# 1. Language Setting (Menu, Audio, and Subtitle Language)

You can set the language for Menu, Audio, and Subtitle. Default language is English.

- Select Menu/Audio/Subtitle Language using the ▲/▼ button.
- Press the ◀/▶ button to display the available Language List.
- Select your desired language using the ▲/▼ button and press the OK (⋈) button.

### 3.2 Language Setting

You can set Language for Menu, Audio, and Subtitle.

- 1. Press the MENU ( button.
- Select *Installation* using the ▲/▼ button and press the OK (
   ) button.
- Select System Setting using the ▲/▼ button and press the OK (ℍ) button.
- Select Language Setting using the ▲/▼ button and press the OK (⋈) button.

#### Menu, Audio, and Subtitle Language

You can set the language for Menu, Audio, and Subtitle.

- Select Menu/Audio/Subtitle Language using the ▲/▼ button.
- 2. Press the **◄/**▶ button to display the available *Language List*.
- 3. Select your desired language using the ▲/▼ button and press the **OK** (♠) button.